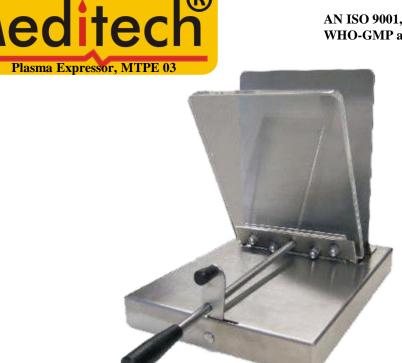

Suitable to extract blood components (plasma, platelets) from collection container

Mode of operation: Manual Front panel is spring loaded to uniform pressure on container causing transfer of fluid Compression plate made of transparent acrylic, durable. Easily Transportable from place to place.

Chassis Metal used for the equipment is non-corrosive stainless steel and can be cleaned with antiseptics. Base portion and Vertical surface is made to have better strength and long lasting performance.

To express blood components from the collection bags
The front panel should be spring loaded with parallel acrylic compressor plate.
simple, light weight & easy to use.

## Salient Features:

- Stainless steel cabinet withstand corrosion, wear &tear on continuous usage.
- Compression plate designed to exert uniform pressure on the blood bag.
- Attractive front panel bezel.