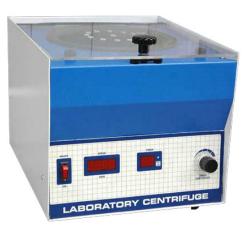

We are listed at the apex as a **Centrifuge Machine** Manufacturer and Exporter from India. Our rectangular Centrifuge Machine is high speed machine that comes with a digital meter and timer. The Centrifuge Machine (Electrical) Model GE- 160 has the bowl and cover made of heavy gauge spun Aluminium to completely enclose the head and enhance its functioning.

## **Features :**

Electrically operated Speed regulation using on/off switch for five positions Attractive enamel paint finishing Works on 220-230 volts AC/DC motor with 3500 R.P.M Rotor : swing out head and angle design