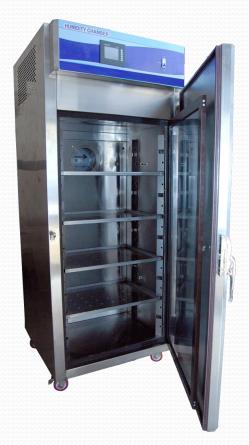

### **Humidity** Chambers

manufactures by Meditech as a result of intensive Research and Development along with years of experience involved in carrying out Stability Test and Shelf Life Test on drug and drug substances.

The humidity chambers are designed according to the ICH guidelines Q1 A (R2) ICH guidelines, WHO, MCA and USFDA requirements. They are superior in Air Flow Distribution, Temperature and Humidity Recovery, Controlled Technology.

Humidity Chambers are provided with effective air circulation system, refrigeration system, humidity system, full view observation glass door, chamber illumination and stainless steel perforated trays.