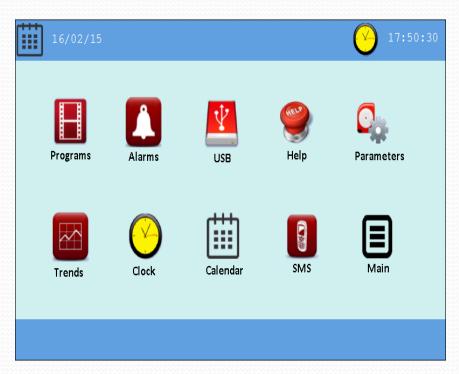

b> | 17:50:31 |
|----------------|---------|-------|-------------|----------|----------|
| DESCRIPTION    | VALUE   | UNIT  | DESCRIPTION | VALUE    | UNIT     |
| Heater On Time | ±99999  | Min   |             |          |          |
| Temp Set RTD1  | ±9999.9 | °c    |             |          |          |
| Temp Set RTD2  | ±9999.9 | °c    |             |          |          |
| Comp. Sel.     | Comp1   |       |             |          |          |
| Comp 1 Time    | ±9999.9 | Min   |             |          |          |
| Comp 2 Time    | ±9999.9 | Min   |             |          |          |
|                |         |       |             |          |          |
|                |         |       | <u> </u>    |          | MENU     |





### **Screen Shots of Touch Screen Controller**











### **Screen Shots of Touch Screen Controller**



| Colored   Colo | ALARMS | ON DATE TIME                                                                                                                                                                                                                                                                                                                                                                                                                                            | OFF DATE TIME