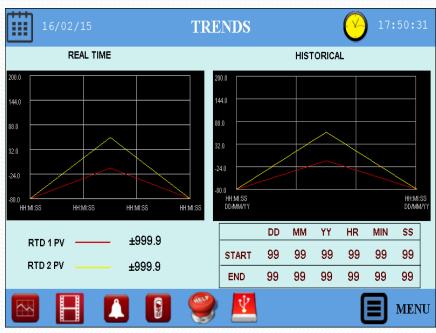

| 17:50:31 |
|----------------|---------|-------|-------------|----------|----------|
| DESCRIPTION    | VALUE   | UNIT  | DESCRIPTION | VALUE    | UNIT     |
| Heater On Time | ±99999  | Min   |             |          |          |
| Temp Set RTD1  | ±9999.9 | °c    |             |          |          |
| Temp Set RTD2  | ±9999.9 | °c    |             |          |          |
| Comp. Sel.     | Comp1   |       |             |          |          |
| Comp 1 Time    | ±9999.9 | Min   |             |          |          |
| Comp 2 Time    | ±9999.9 | Min   |             |          |          |
|                |         |       |             |          |          |
|                |         |       | <u> </u>    |          | MENU     |





### **Screen Shots of Touch Screen Controller**











### **Screen Shots of Touch Screen Controller**



| Colored   Colo | ALARMS | ON DATE TIME                                                                                                                                                                                                                                                                                                                                                                                                                                            | OFF DATE TIME