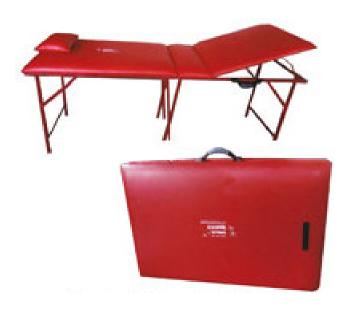

## Mobile Blood Donor Couches

We are manufacturer and supplier of **blood donation camp cot** which is the fusion style and comfort. This is the most convenient option for **blood donation** in outdoor camps. The company has established itself in the market as a prominent manufacturing company of *blood donation camp cot* who offer you an extensive range at very reasonable prices. It has been made by our well trained technocrats using high-grade material which ensures its reliable long lasting performance. *Blood donation camp cot manufacturer* is widely appreciated for its high quality range products that have been made up with perfection to finish. It can also be customized as per the mentioned requirements of our valued customers.

## Features: -

- · Blood Donation Camp Cot Is A Light Weight Unit, Build With Latest technology.
- · Can Be Kept In Folded Condition To Save The Surface Area.
- Additional Stand for Blood Pressure Unit.
- · Carry Bag Is Provided For Easy Transportation.